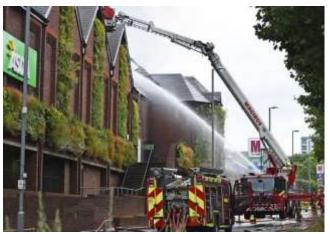

## **ASDA Walthamstow: FIRE**

Colleagues,

As you may have heard, a few days ago there was a major fire in the mall where Asda Walthamstow is located in North London. Thanks to the swift actions of all involved, there are no known injuries reported as a result of the incident.

The extensive damage has meant that there is a likelihood of the store being closed for a significant period of time. For now, all colleagues have been relocated to nearby stores, where they will continue working with Asda Walthamstow management until their return to the store after reopening.

We would also like to praise the emergency services for their excellent work at the time, we are all extremely grateful for the massive effort in the response to this incident that led to zero reported injuries.